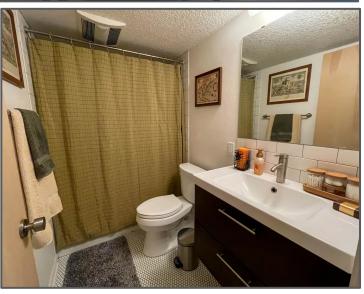

## One Bedroom, One Full Bath

**Features**: Private entrance for your convenience and spacious layout

## Thoughtfully furnished with modern essentials:

- Comfortable bed and dresser
- Cozy couch
- Dining table
- Bookshelf
- Television and Entertainment Stand
- Well-equipped kitchenette:
  - a. Microwave, dishwasher, and fridge for your convenience
    Please note: No oven or traditional stove, but induction stovetop is available for use
- Dedicated bathroom for your exclusive use
- High-speed internet access for work and leisure
- Access to a shared backyard for outdoor enjoyment
- Air-Conditioner/Heater and Fireplace
- Washer and Dryer Included