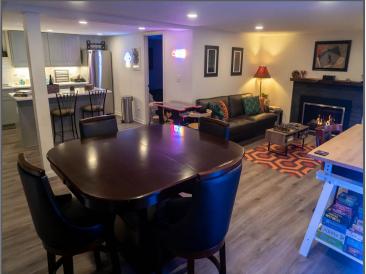

## Thoughtfully furnished with modern essentials:

- Comfortable bed and dresser
- Cozy couch
- Dining table
- Bookshelf
- Television and Entertainment Stand
- Well-equipped kitchenette:
  - a. Microwave, dishwasher, and fridge for your convenience
    Please note: No oven or traditional stove, but induction stovetop is available for use
- Dedicated bathroom for your exclusive use
- High-speed internet access for work and leisure
- Access to a shared backyard for outdoor enjoyment
- Air-Conditioner/Heater and Fireplace
- Washer and Dryer Included