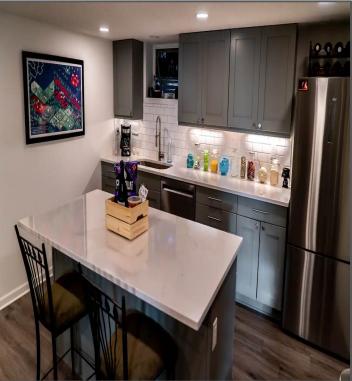

## Thoughtfully furnished with modern essentials:

- Comfortable bed and dresser
- Cozy couch
- Dining table
- Bookshelf
- Television and Entertainment Stand
- Well-equipped kitchenette:
  - a. Microwave, dishwasher, and fridge for your convenience
    Please note: No oven or traditional stove, but induction stovetop is available for use
- Dedicated bathroom for your exclusive use
- High-speed internet access for work and leisure
- Access to a shared backyard for outdoor enjoyment
- Air-Conditioner/Heater and Fireplace
- Washer and Dryer Included