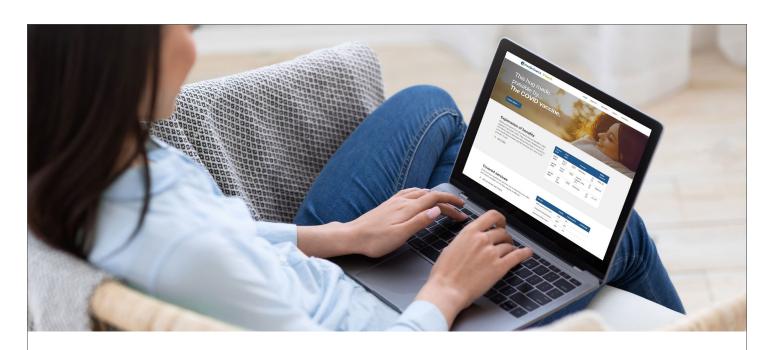

## InTouch lets you manage your benefits whenever, wherever

You can also:

- View your digital member ID card
- Call our 24-hour NurseLine
- See if you've met your deductible and out-of-pocket max
- Find out which services are covered
- View your Explanation of Benefits statements