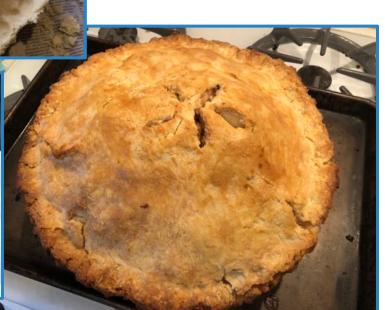

#### PIE PLATE: "PAPA'S APPLE PIE"

### **PIE PLATE: "PAPA'S APPLE PIE"**

#### **PIE PLATE: "PAPA'S APPLE PIE"**