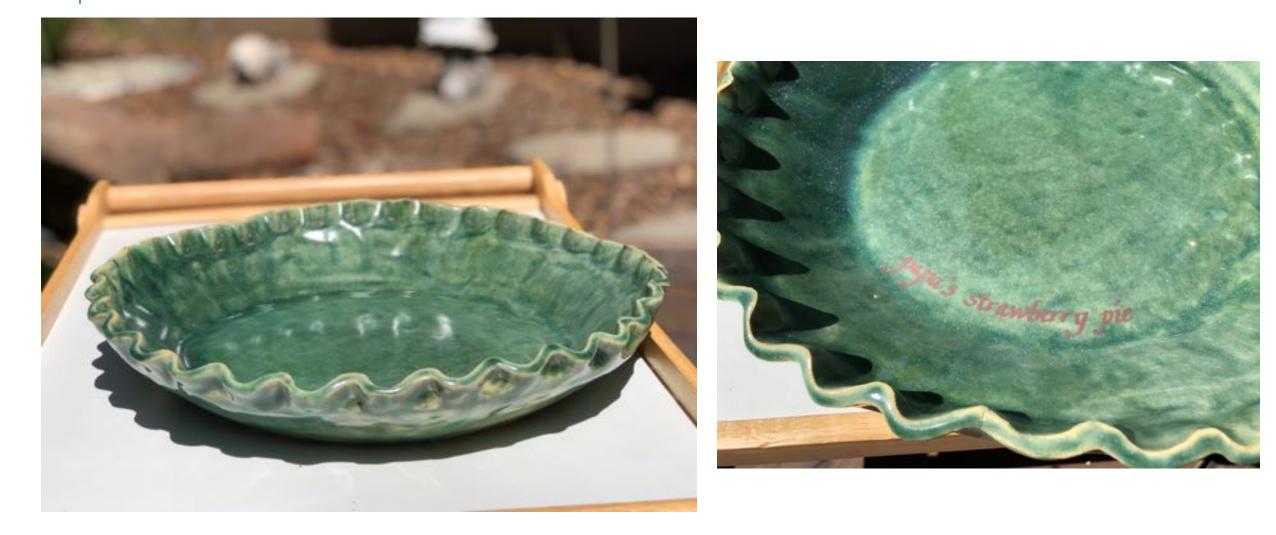

#### PIE PLATE: "PAPA'S STRAWBERRY PIE"

## **PIE PLATE: "PAPA'S STRAWBERRY PIE"**