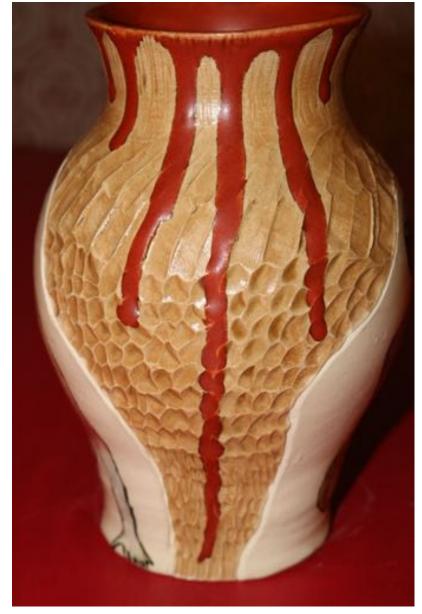

Texture 1 was created using trimming tools. Mottled brown glaze with paprika matte drips

Texture 2 was created using a stick with glued piece of kiln material. Mottled brown glaze with paprika matte drips

The interiors of all three vases are covered with paprika matte which is dripped on the outside

Paprika matte fully covers the interior of the largest vase

View of bent legs from under

Front view of figure