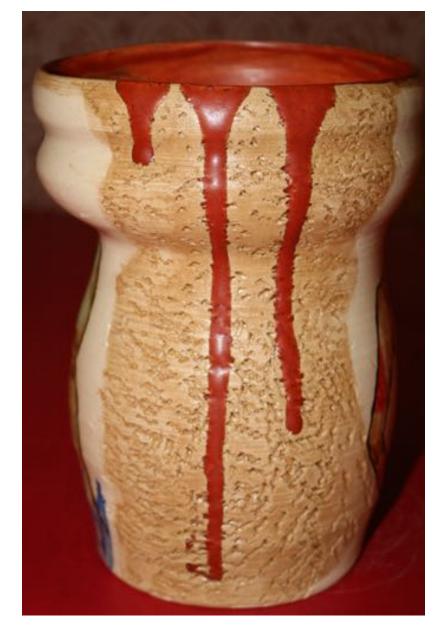

Texture 1 was created using trimming tools. Mottled brown glaze with paprika matte drips

Texture 2 was created using a stick with glued piece of kiln material. Mottled brown glaze with paprika matte drips

The interiors of all three vases are covered with paprika matte which is dripped on the outside

Paprika matte fully covers the interior of the largest vase

View of bent legs from under

Front view of figure