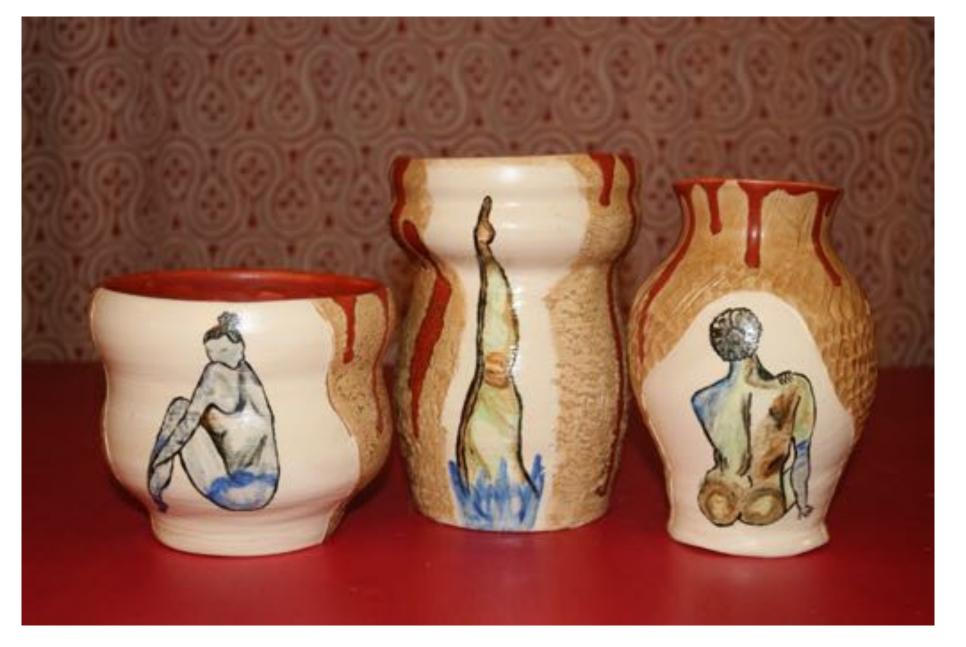

Hunched over squatted figure

Side view of sitting female figure

Legs diving into water

Back view of female figure