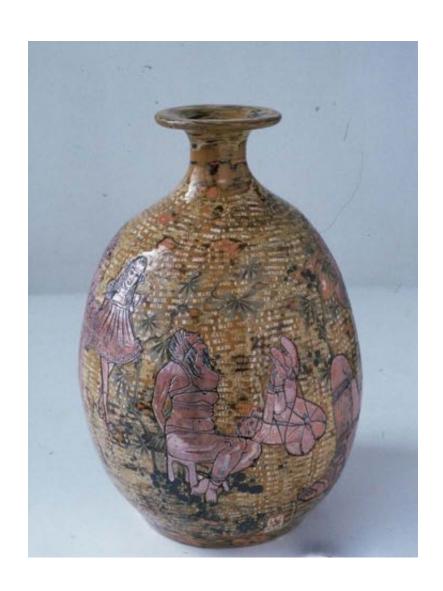

## Rapid Interpretation

A set of three vases of different sizes with painted figures in various positions surrounded by textured, mottled brown glaze

The other side of the vases depict three other painted figures in the same manner as seen before