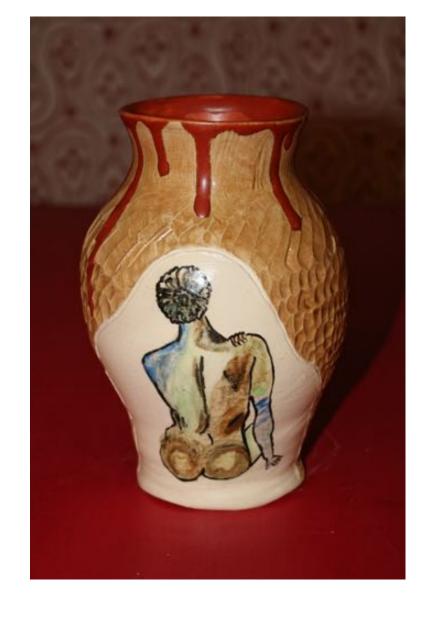

## Rapid Interpretation

A set of three vases of different sizes with painted figures in various positions surrounded by textured, mottled brown glaze

The other side of the vases depict three other painted figures in the same manner as seen before

Texture 1 was created using trimming tools. Mottled brown glaze with paprika matte drips

Texture 2 was created using a stick with glued piece of kiln material. Mottled brown glaze with paprika matte drips

The interiors of all three vases are covered with paprika matte which is dripped on the outside

Paprika matte fully covers the interior of the largest vase

View of bent legs from under

Front view of figure

Hunched over squatted figure

Side view of sitting female figure

Legs diving into water

Back view of female figure