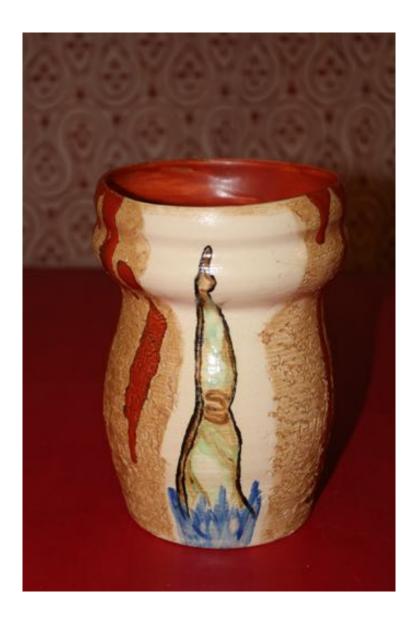

## Rapid Interpretation

A set of three vases of different sizes with painted figures in various positions surrounded by textured, mottled brown glaze

The other side of the vases depict three other painted figures in the same manner as seen before

Texture 1 was created using trimming tools. Mottled brown glaze with paprika matte drips

Texture 2 was created using a stick with glued piece of kiln material. Mottled brown glaze with paprika matte drips

The interiors of all three vases are covered with paprika matte which is dripped on the outside

Paprika matte fully covers the interior of the largest vase

View of bent legs from under

Front view of figure

Hunched over squatted figure

Side view of sitting female figure

Legs diving into water

Back view of female figure