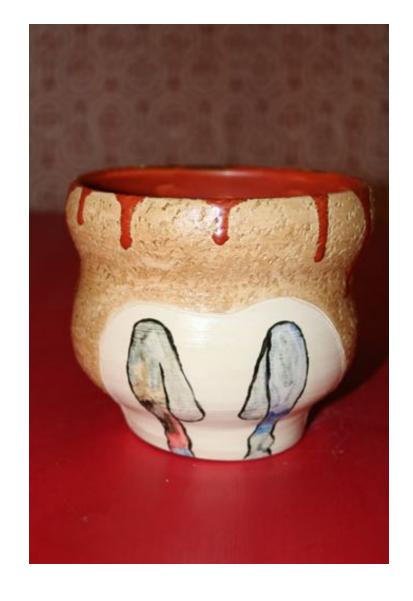

## Rapid Interpretation

A set of three vases of different sizes with painted figures in various positions surrounded by textured, mottled brown glaze

The other side of the vases depict three other painted figures in the same manner as seen before

The interiors of all three vases are covered with paprika matte which is dripped on the outside

Paprika matte fully covers the interior of the largest vase

View of bent legs from under

Front view of figure

Hunched over squatted figure

Side view of sitting female figure

Legs diving into water

Back view of female figure