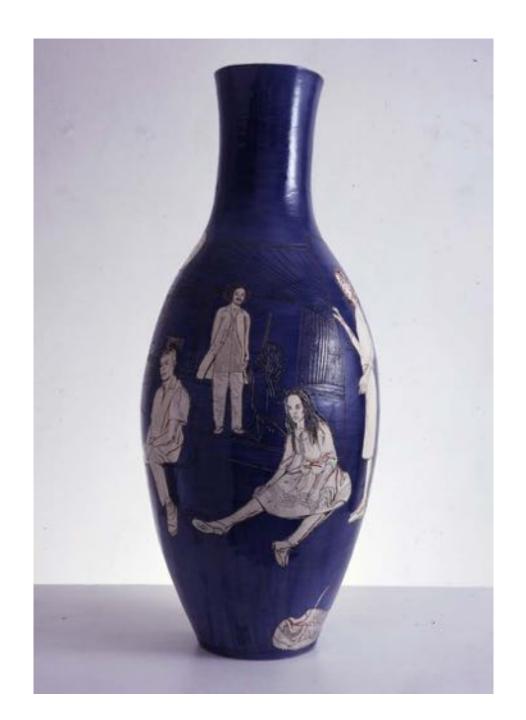

## Rapid Interpretation

A set of three vases of different sizes with painted figures in various positions surrounded by textured, mottled brown glaze

The other side of the vases depict three other painted figures in the same manner as seen before