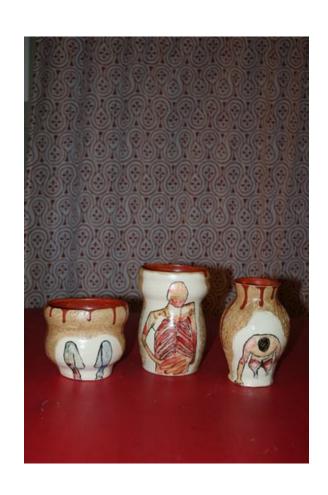

## Rapid Interpretation

A set of three vases of different sizes with painted figures in various positions surrounded by textured, mottled brown glaze

The other side of the vases depict three other painted figures in the same manner as seen before

Texture 1 was created using trimming tools. Mottled brown glaze with paprika matte drips

Texture 2 was created using a stick with glued piece of kiln material. Mottled brown glaze with paprika matte drips

The interiors of all three vases are covered with paprika matte which is dripped on the outside

Paprika matte fully covers the interior of the largest vase

View of bent legs from under

Front view of figure