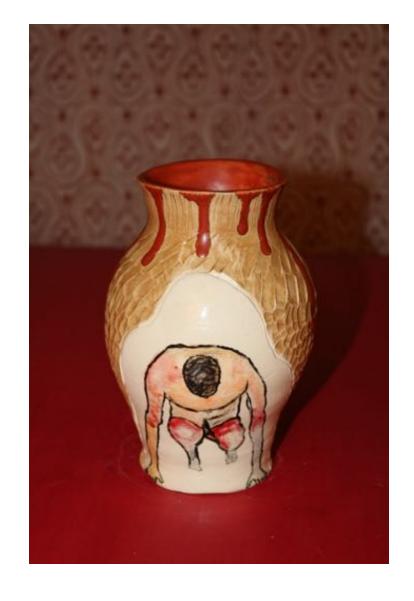

## Rapid Interpretation

A set of three vases of different sizes with painted figures in various positions surrounded by textured, mottled brown glaze

The other side of the vases depict three other painted figures in the same manner as seen before

Texture 1 was created using trimming tools. Mottled brown glaze with paprika matte drips

Texture 2 was created using a stick with glued piece of kiln material. Mottled brown glaze with paprika matte drips

The interiors of all three vases are covered with paprika matte which is dripped on the outside

Paprika matte fully covers the interior of the largest vase

View of bent legs from under

Front view of figure

Hunched over squatted figure

Side view of sitting female figure

Legs diving into water

Back view of female figure