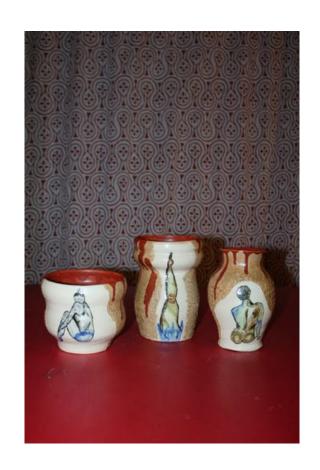

## Rapid Interpretation

A set of three vases of different sizes with painted figures in various positions surrounded by textured, mottled brown glaze

The other side of the vases depict three other painted figures in the same manner as seen before

Texture 1 was created using trimming tools. Mottled brown glaze with paprika matte drips

Texture 2 was created using a stick with glued piece of kiln material. Mottled brown glaze with paprika matte drips

The interiors of all three vases are covered with paprika matte which is dripped on the outside

Paprika matte fully covers the interior of the largest vase

View of bent legs from under

Front view of figure