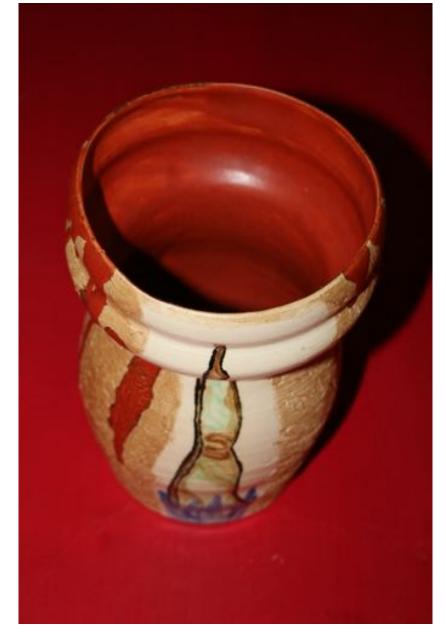

The interiors of all three vases are covered with paprika matte which is dripped on the outside

Paprika matte fully covers the interior of the largest vase

View of bent legs from under

Front view of figure

Hunched over squatted figure

Side view of sitting female figure

Legs diving into water

Back view of female figure