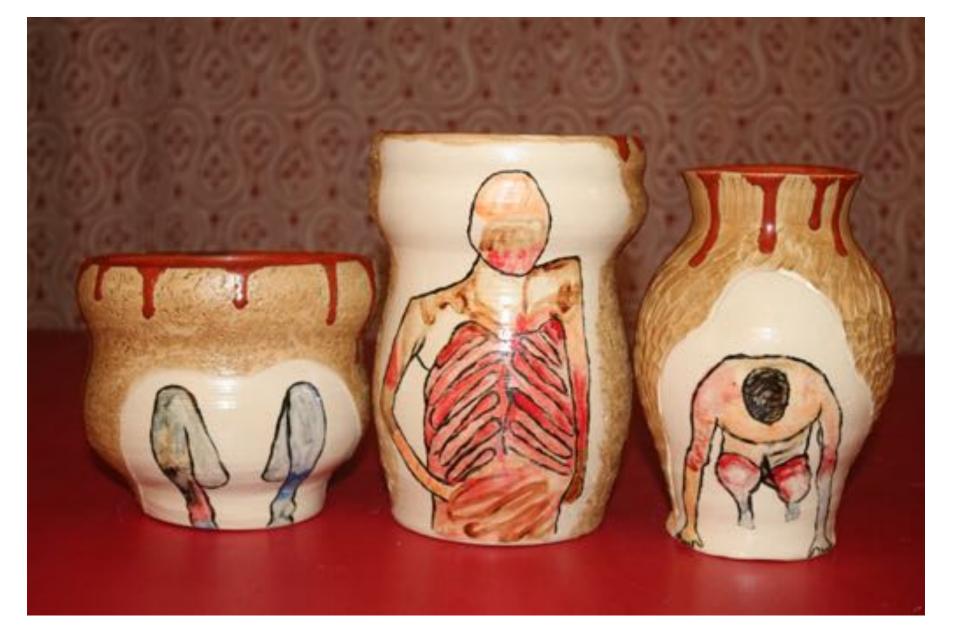

The interiors of all three vases are covered with paprika matte which is dripped on the outside

Paprika matte fully covers the interior of the largest vase

View of bent legs from under

Front view of figure

Hunched over squatted figure

Side view of sitting female figure

Legs diving into water

Back view of female figure