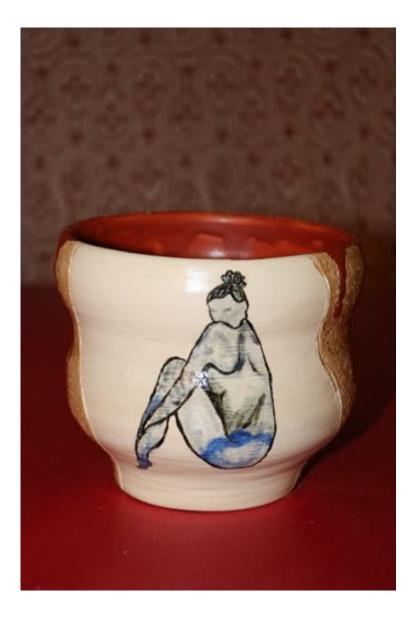

## Rapid Interpretation

A set of three vases of different sizes with painted figures in various positions surrounded by textured, mottled brown glaze

The other side of the vases depict three other painted figures in the same manner as seen before

Hunched over squatted figure

Side view of sitting female figure

Legs diving into water

Back view of female figure