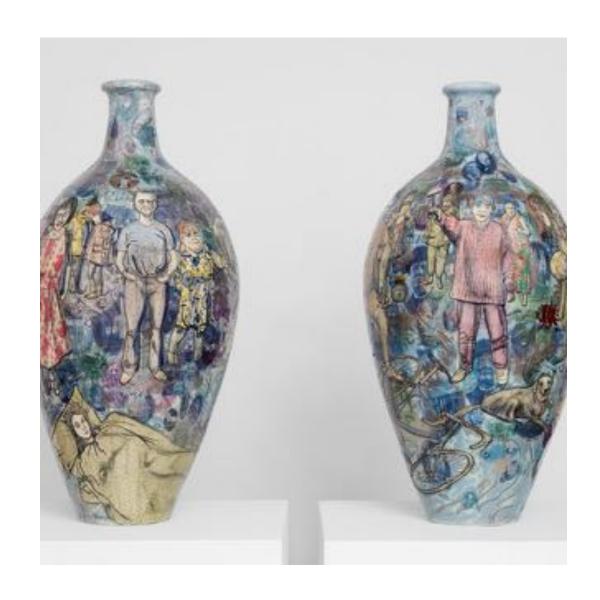

## Rapid Interpretation

A set of three vases of different sizes with painted figures in various positions surrounded by textured, mottled brown glaze

The other side of the vases depict three other painted figures in the same manner as seen before