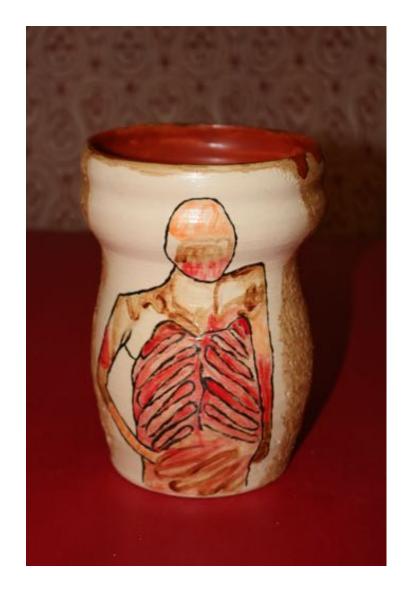

## Rapid Interpretation

A set of three vases of different sizes with painted figures in various positions surrounded by textured, mottled brown glaze

The other side of the vases depict three other painted figures in the same manner as seen before

Hunched over squatted figure

Side view of sitting female figure

Legs diving into water

Back view of female figure