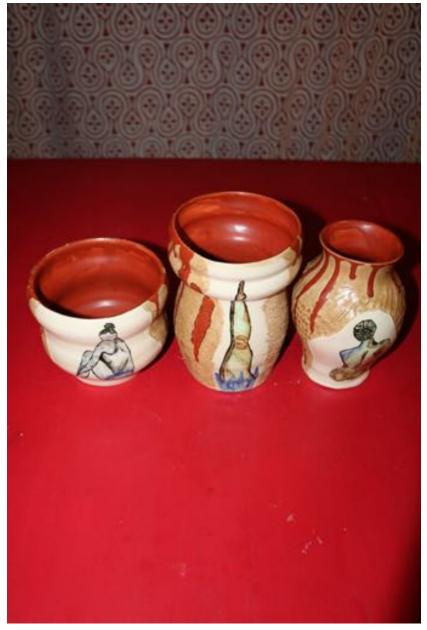

## Rapid Interpretation

A set of three vases of different sizes with painted figures in various positions surrounded by textured, mottled brown glaze

The other side of the vases depict three other painted figures in the same manner as seen before

The interiors of all three vases are covered with paprika matte which is dripped on the outside

Paprika matte fully covers the interior of the largest vase

View of bent legs from under

Front view of figure